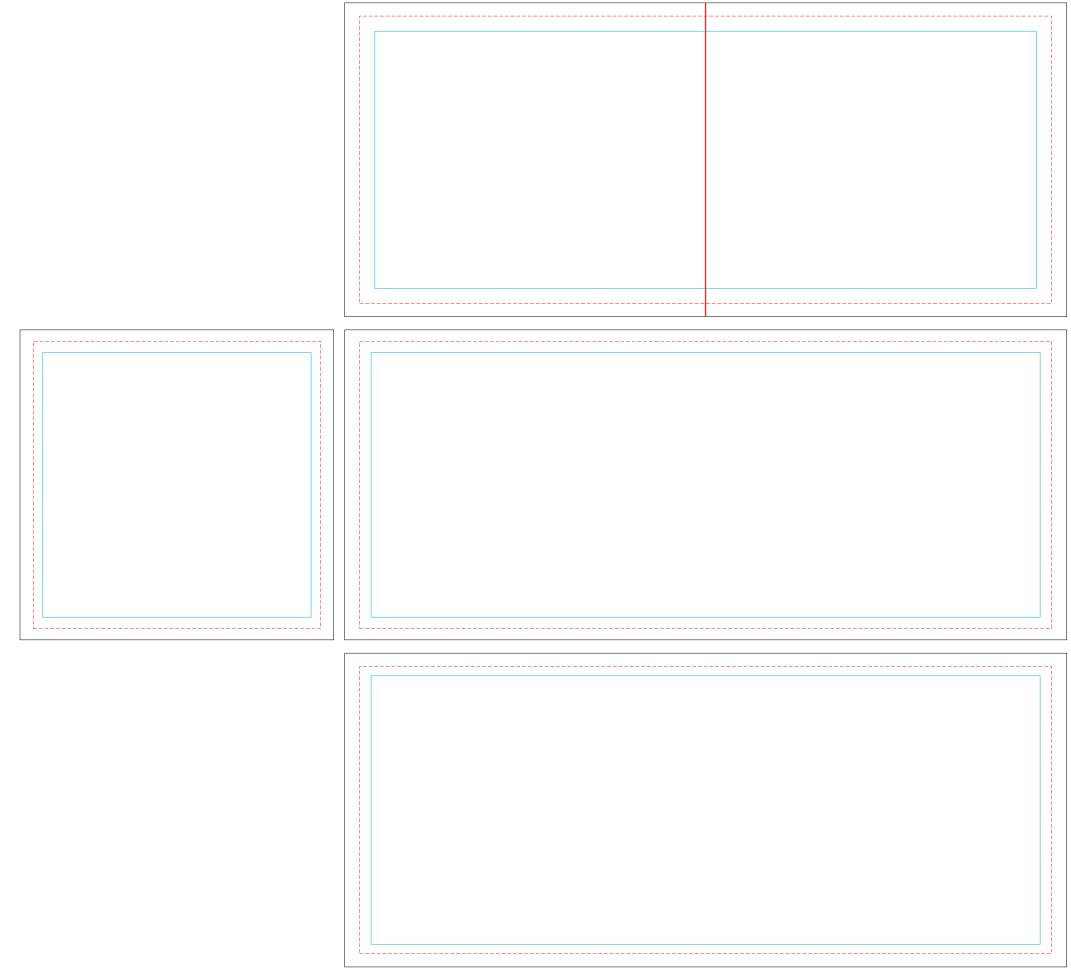

| SIZE: TABLE COVER (183x76x76)                                                         |
|---------------------------------------------------------------------------------------|
| SCALE: 1:10                                                                           |
| BINDING COLOR: X                                                                      |
| FABRIC: 500D POLYESTER                                                                |
| PRINTING: DYE-SUBLIMATION                                                             |
| □ SILK SCREEN                                                                         |
| PMS COLOR                                                                             |
|                                                                                       |
|                                                                                       |
| □ HEAT PRESS                                                                          |
|                                                                                       |
| 🗆 BLACK 🗆 ROYAL                                                                       |
|                                                                                       |
| * PLEASE CHECK ALL SPELLING,<br>GRAMMER AND PLACEMENT OF<br>ART BEFORE SENGING        |
| NOTE:<br>UNDERSIDE OF CANOPY TOP<br>BACKSIDE OF SIDE WALL WILL<br>BE UNPRINTED(WHITE) |
| ALIGNMENT OF ARTWORK<br>THAT CROSSES STITCH<br>CAN NOT GUARANTEED                     |
| WE RECOMMEND KEEPING<br>IMPORTANT TEXT & LOGOS<br>IN THE GREEN SQUARE                 |
|                                                                                       |

## FOLDING CANOPY

| TEMPLATE KEY           |
|------------------------|
| $\square$ = bleed area |
| $\square$ = SAFE AREA  |
| FINISHED SIZE          |
|                        |

|   | <br> | <br> | <br> |
|---|------|------|------|
|   |      |      |      |
|   |      |      |      |
|   |      |      |      |
|   |      |      |      |
|   |      |      |      |
|   |      |      |      |
|   |      |      |      |
|   |      |      |      |
| I |      |      |      |
| L |      |      |      |
|   |      |      |      |
|   |      |      |      |
|   |      |      |      |
|   |      |      |      |
|   |      |      |      |
|   |      |      |      |
|   |      |      |      |
|   |      |      |      |
|   |      |      |      |
|   |      |      |      |
|   |      |      |      |
| L |      |      |      |
|   |      |      |      |
|   |      |      |      |
|   |      |      |      |
|   |      |      |      |
|   |      |      |      |
|   |      |      |      |
|   |      |      |      |
|   |      |      |      |
|   |      |      |      |
|   |      |      |      |
| 1 |      |      |      |
|   |      |      |      |
|   |      |      |      |
|   |      |      |      |
|   |      |      |      |
|   |      |      |      |
|   |      |      |      |
|   |      |      |      |
|   |      |      |      |