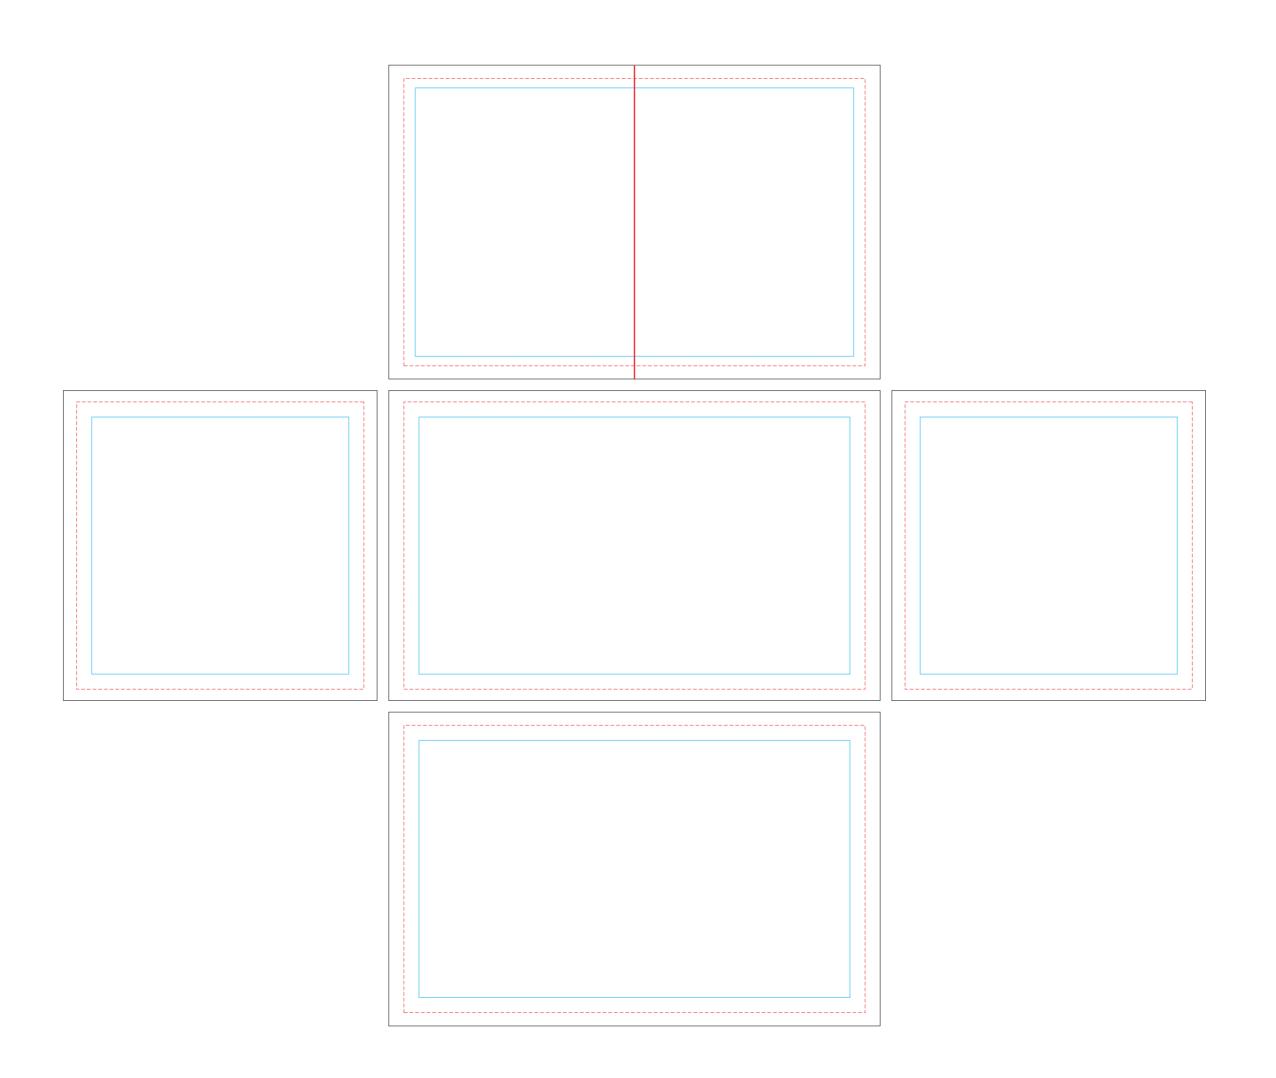

| SIZE: TABLE COVER (122x76x76)  SCALE: 1:10  BINDING COLOR:X  FABRIC: 500D POLYESTER |
|-------------------------------------------------------------------------------------|
| FABRIC. SOUD POLIESTER                                                              |
| PRINTING: DYE-SUBLIMATION                                                           |
| □ SILK SCREEN                                                                       |
| PMS COLOR                                                                           |
|                                                                                     |
|                                                                                     |
| ☐ HEAT PRESS                                                                        |
| □ WHITE □ RED                                                                       |
| □ BLACK □ ROYAL                                                                     |
| * PLEASE CHECK ALL SPELLING,<br>GRAMMER AND PLACEMENT OF<br>ART BEFORE SENGING      |
| NOTE: UNDERSIDE OF CANOPY TOP                                                       |
| BACKSIDE OF SIDE WALL WILL BE UNPRINTED(WHITE)                                      |
| ALIGNMENT OF ARTWORK THAT CROSSES STITCH CAN NOT GUARANTEED                         |

## FOLDING CANOPY