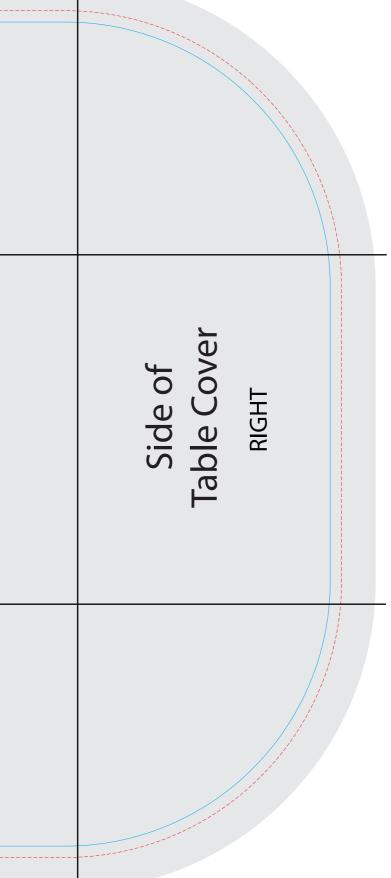

## FOLDING CANOPY

| TEMPLATE KEY           |  |
|------------------------|--|
| $\square$ = bleed area |  |
| $\square$ = SAFE AREA  |  |
| <b>FINISHED SIZE</b>   |  |