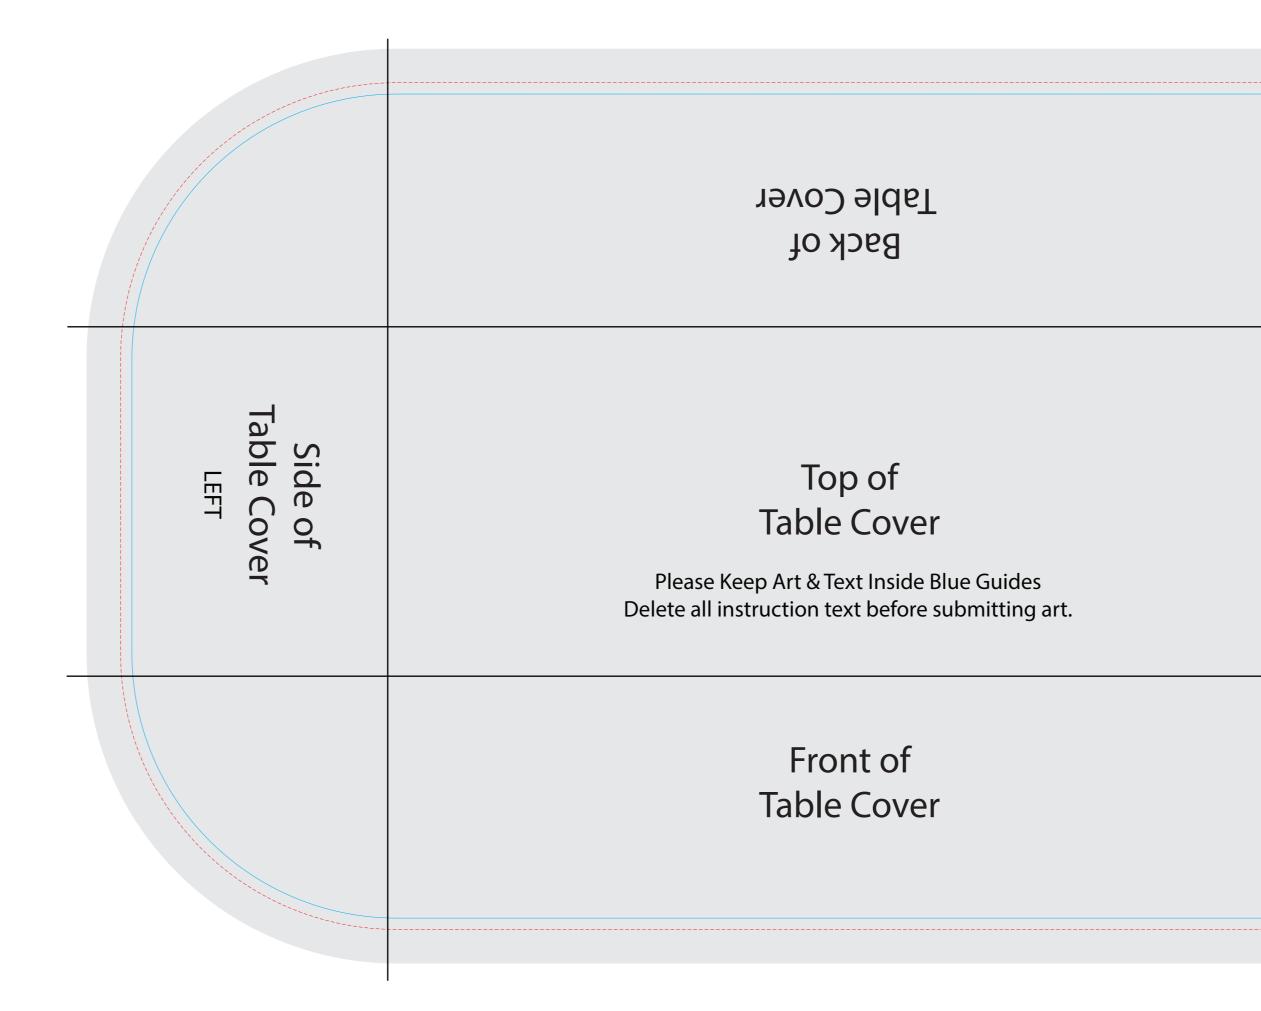

## FOLDING CANOPY

| TEMPLATE KEY           |  |
|------------------------|--|
| $\square$ = bleed area |  |
| $\square$ = SAFE AREA  |  |
| <b>FINISHED SIZE</b>   |  |