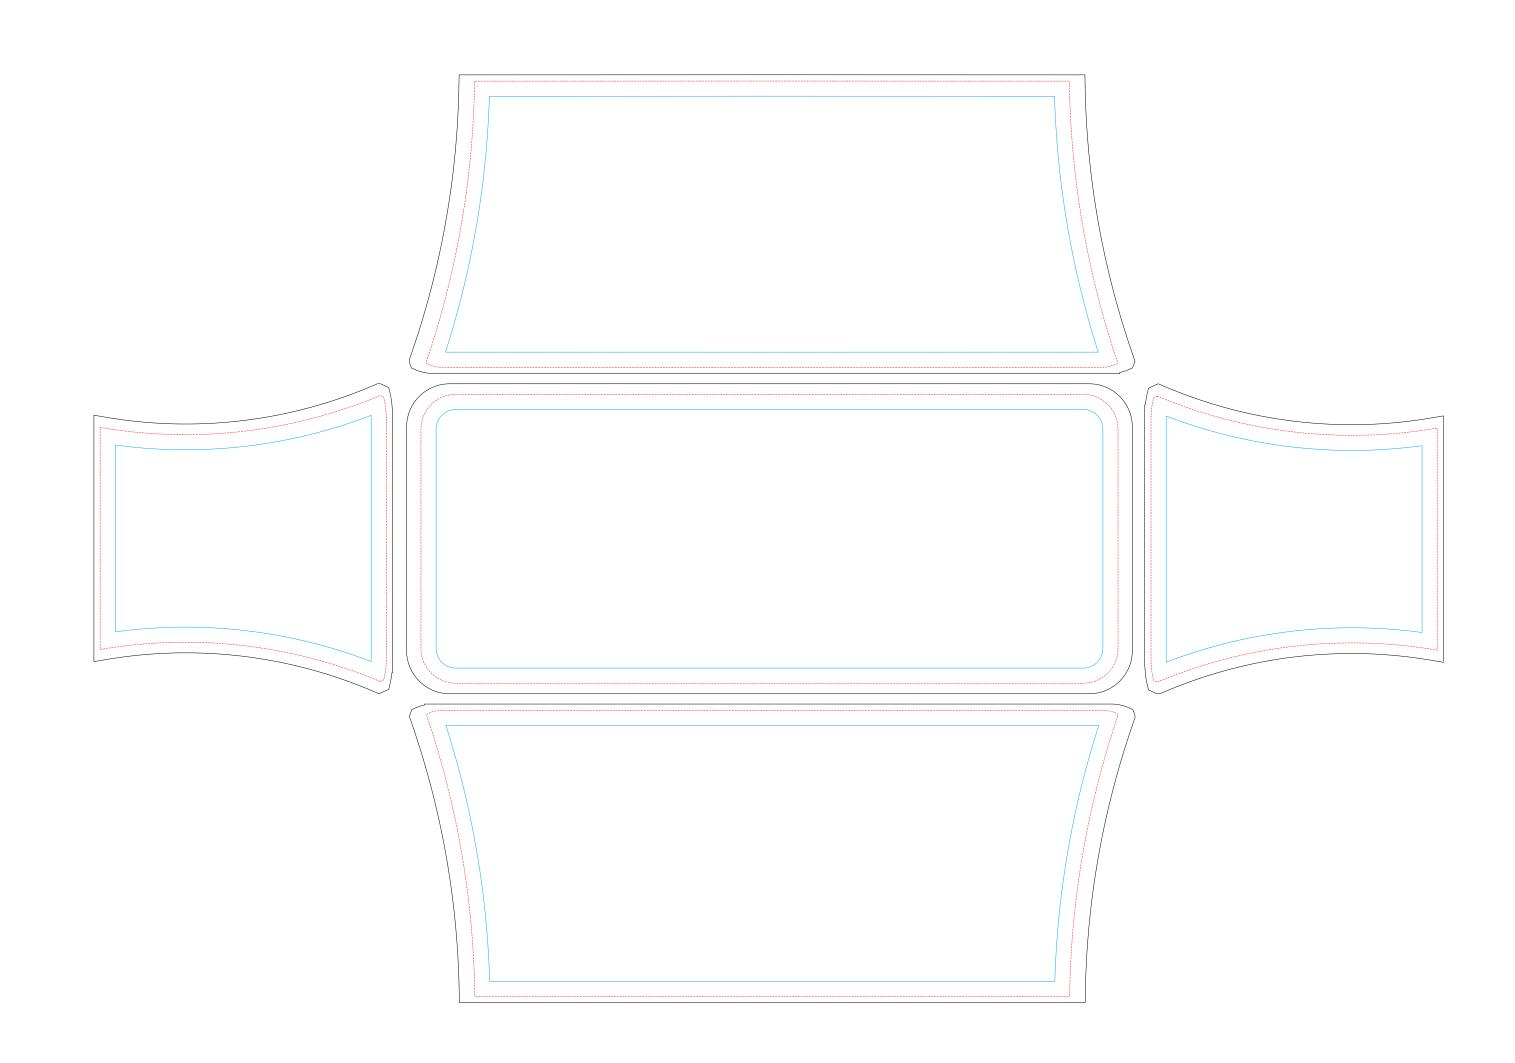

| SIZE: TABLE COVER (183x76x76)                                                  |
|--------------------------------------------------------------------------------|
| SCALE: 1:10                                                                    |
| BINDING COLOR: X                                                               |
| FABRIC: DOUBLE PLAY                                                            |
| PRINTING: DYE-SUBLIMATION                                                      |
| □ SILK SCREEN                                                                  |
| PMS COLOR                                                                      |
|                                                                                |
|                                                                                |
|                                                                                |
| □ HEAT PRESS                                                                   |
| □ WHITE □ RED                                                                  |
| □ BLACK □ ROYAL                                                                |
|                                                                                |
| * PLEASE CHECK ALL SPELLING,<br>GRAMMER AND PLACEMENT OF<br>ART BEFORE SENGING |
| NOTE:  UNDERSIDE OF CANOPY TOP BACKSIDE OF SIDE WALL WILL BE UNPRINTED(WHITE)  |
| ALIGNMENT OF ARTWORK THAT CROSSES STITCH CAN NOT GUARANTEED                    |
| WE RECOMMEND KEEPING IMPORTANT TEXT & LOGOS                                    |

IN THE GREEN SQUARE

## FOLDING CANOPY

= FINISHED SIZE

= SAFE AREA