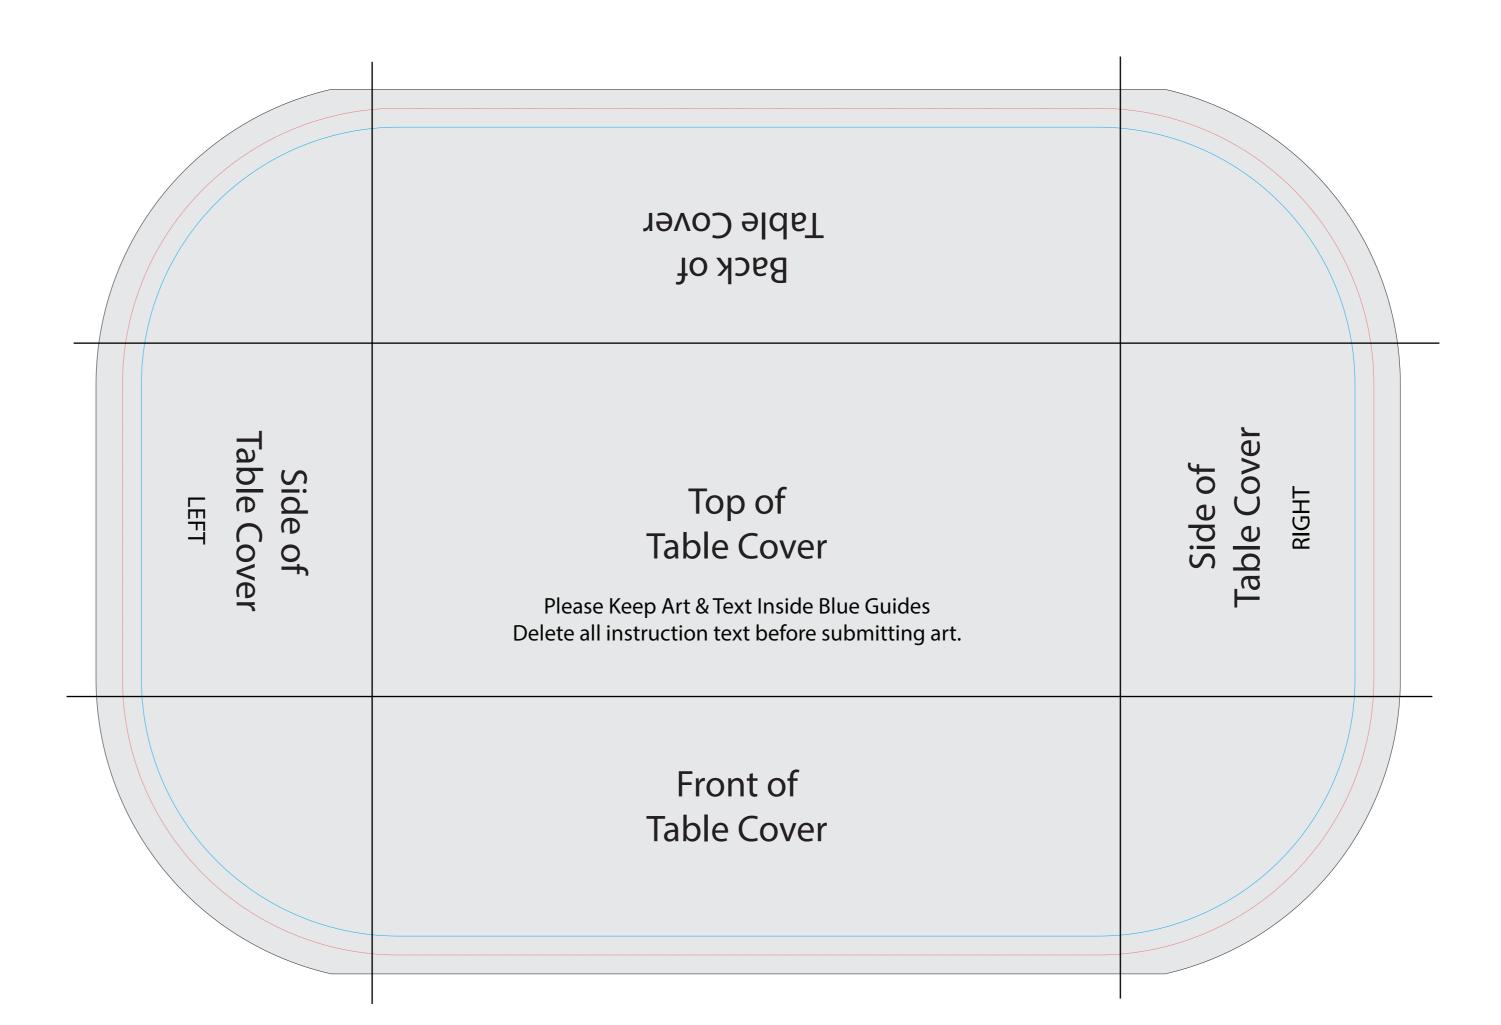

| SIZE: 6' TABLE CLOTH                                                           |
|--------------------------------------------------------------------------------|
| SCALE: 1:10                                                                    |
| BINDING COLOR:X                                                                |
| FABRIC: 1211172<br>1211173                                                     |
| PRINTING: DYE-SUBLIMATION                                                      |
| □ SILK SCREEN                                                                  |
| PMS COLOR                                                                      |
|                                                                                |
|                                                                                |
|                                                                                |
| ☐ HEAT PRESS                                                                   |
| □ WHITE □ RED                                                                  |
| □ BLACK □ ROYAL                                                                |
| * PLEASE CHECK ALL SPELLING,<br>GRAMMAR AND PLACEMENT OF<br>ART BEFORE SENDING |
| NOTE:  UNDERSIDE OF CANOPY TOP BACKSIDE OF SIDE WALL WIL BE UNPRINTED(WHITE)   |
| ALIGNMENT OF ARTWORK THAT CROSSES STITCH CAN NOT GUARANTEED                    |
| WE RECOMMEND KEEPING IMPORTANT TEXT & LOGOS IN THE GREEN SQUARE                |