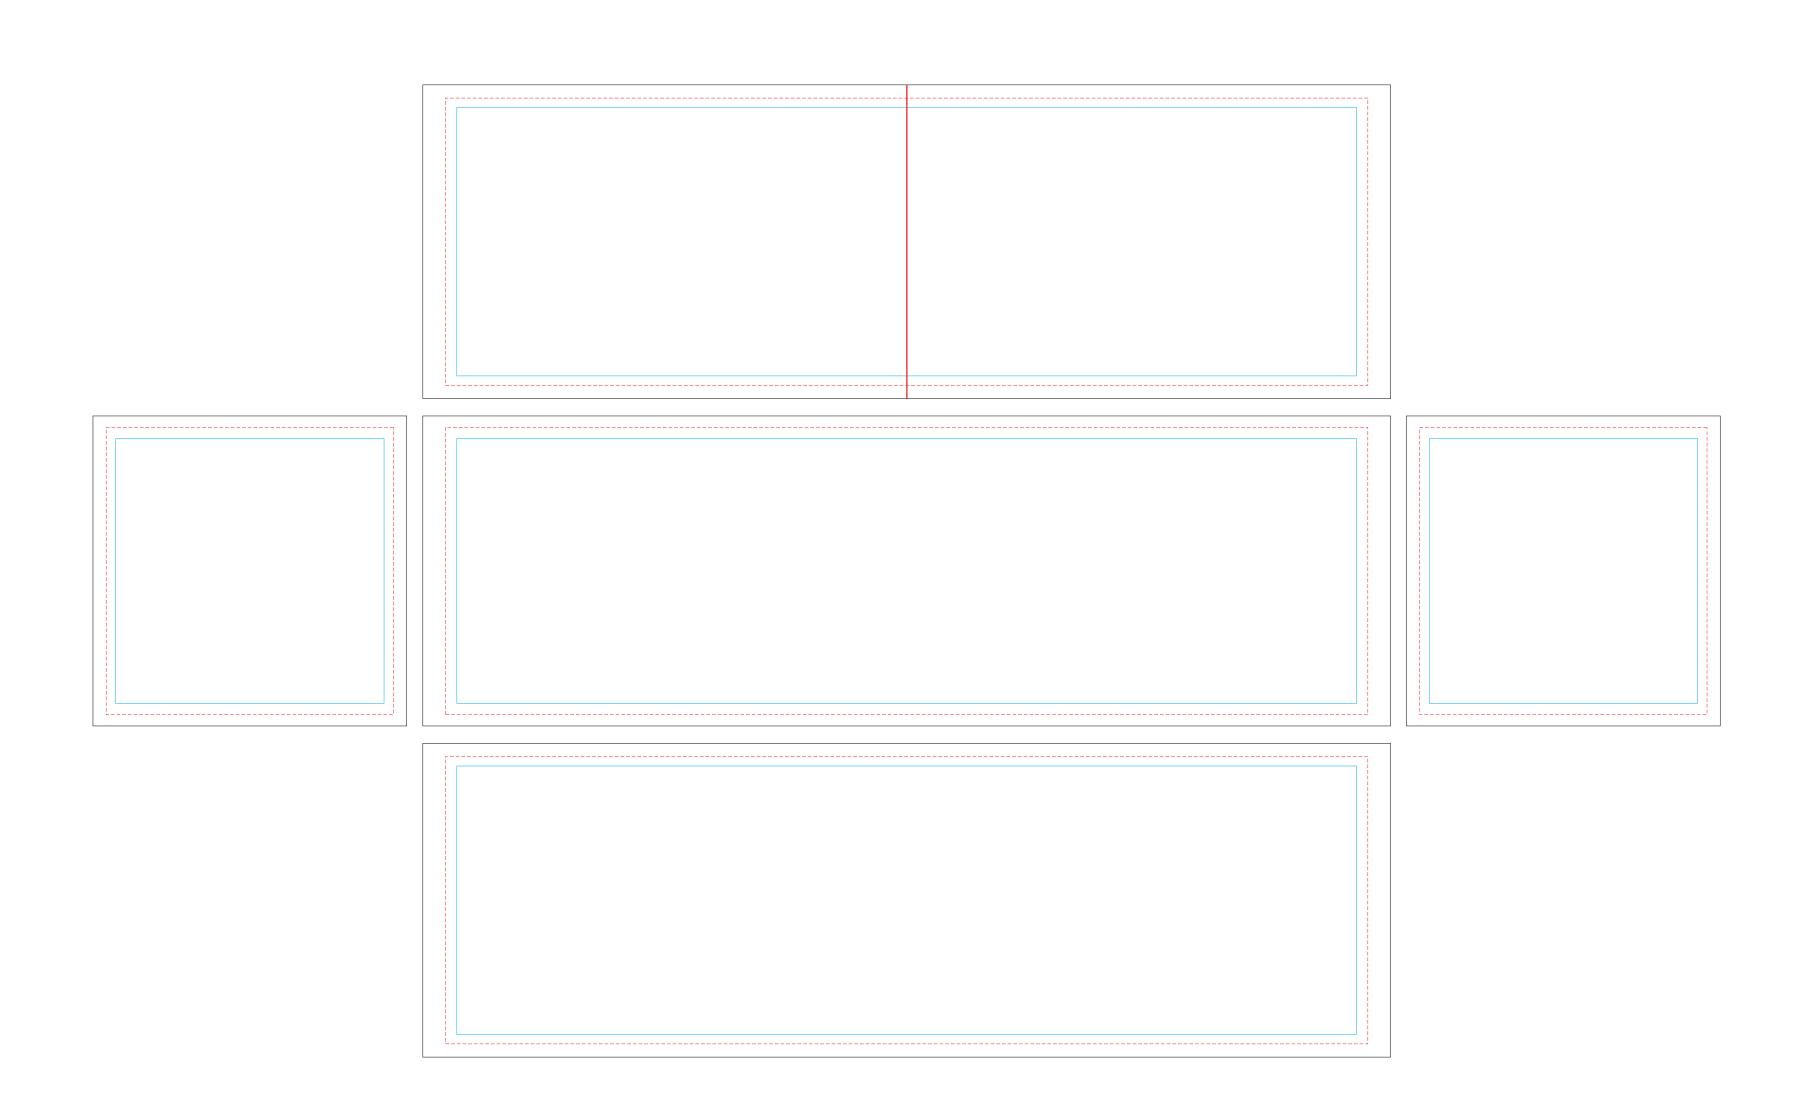

| SIZE: TABLE COVER (244x76x76) SCALE: 1:10                                      |
|--------------------------------------------------------------------------------|
| BINDING COLOR: X                                                               |
| FABRIC: 500D POLYESTER                                                         |
| PRINTING: DYE-SUBLIMATION                                                      |
| □ SILK SCREEN                                                                  |
| PMS COLOR                                                                      |
|                                                                                |
|                                                                                |
|                                                                                |
| ☐ HEAT PRESS                                                                   |
| □ WHITE □ RED                                                                  |
| □ BLACK □ ROYAL                                                                |
|                                                                                |
| * PLEASE CHECK ALL SPELLING,<br>GRAMMER AND PLACEMENT OF<br>ART BEFORE SENGING |
| NOTE:  UNDERSIDE OF CANOPY TOP  BACKSIDE OF SIDE WALL WIL  BE UNPRINTED(WHITE) |
| ALIGNMENT OF ARTWORK THAT CROSSES STITCH CAN NOT GUARANTEED                    |
| WE RECOMMEND KEEPING IMPORTANT TEXT & LOGOS                                    |

IN THE GREEN SQUARE

## FOLDING CANOPY