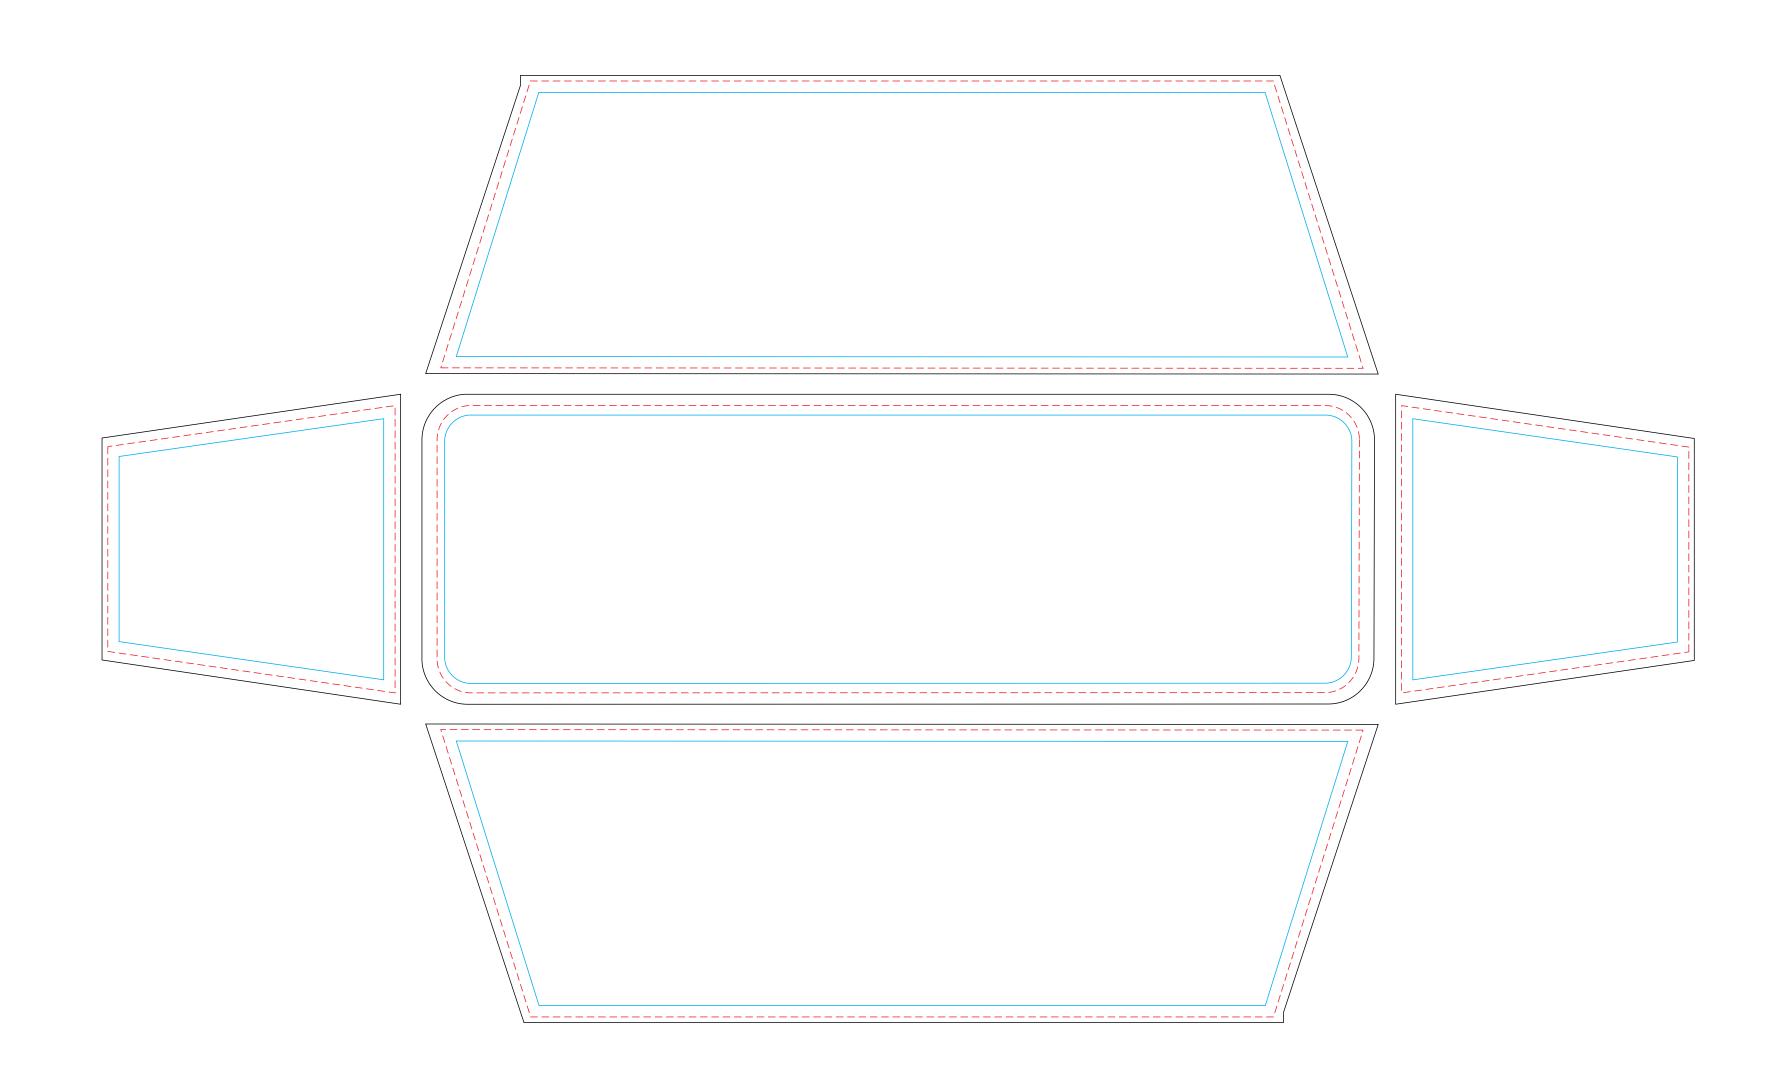

| SIZE: TABLE COVER (244x76x76)  SCALE: 1:10                                      |
|---------------------------------------------------------------------------------|
| BINDING COLOR: X                                                                |
| FABRIC: DOUBLE PLAY                                                             |
| PRINTING: DOUBLE I LIKE                                                         |
|                                                                                 |
| □ SILK SCREEN  PMS COLOR                                                        |
| T WIO OCLOT                                                                     |
|                                                                                 |
|                                                                                 |
| □ HEAT PRESS                                                                    |
| □ WHITE □ RED                                                                   |
| □ BLACK □ ROYAL                                                                 |
|                                                                                 |
| * PLEASE CHECK ALL SPELLING,<br>GRAMMER AND PLACEMENT OF<br>ART BEFORE SENGING  |
| NOTE:  UNDERSIDE OF CANOPY TOP  BACKSIDE OF SIDE WALL WILL  BE UNPRINTED(WHITE) |
| ALIGNMENT OF ARTWORK THAT CROSSES STITCH CAN NOT GUARANTEED                     |
| WE RECOMMEND KEEPING IMPORTANT TEXT & LOGOS                                     |

IN THE GREEN SQUARE

## FOLDING CANOPY